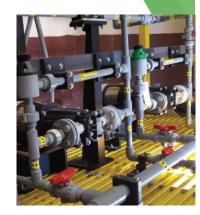

VanLare originally installed peristaltic pumps for Sodium Hypochlorite and its Environmental Service team was in search of a better solution. Peristaltic hose life is unpredictable and inconsistent. These pumps are not leak free so worker safety was also concern because of inhalation and skin contact with the chemicals. After working with Siewert Equipment, they installed Non-metallic Eclipse pumps. Eclipse sealless design ensures zero emissions of hazardous or regulated chemicals. These pumps have superior chemical resistance. Service is quick and piping and electrical stay in place because of the front pull-out design.

In addition to pumping Sodium Hypochlorite, VanLare installed three Non-metallic Eclipse E25 pumps into the Ferric Chloride station. Ferric Chloride is used for phosphorus removal.

| Pump Model | Quantity | Chemical Pumped     | Application                                        |
|------------|----------|---------------------|----------------------------------------------------|
| E02        | 2        | Sodium Hypochlorite | Scrubber odor control                              |
| E02        | 2        | Sodium Hydroxide    | Scrubber odor control                              |
| E05        | 5        | Sodium Hypochlorite | Effluent disinfection                              |
| E05        | 4        | Calcium Nitrate     | Odor control                                       |
| E25        | 3        | Ferric Chloride     | Feed to aeration system                            |
| E75        | 3        | Sodium Hypochlorite | Odor control to sludge day tanks before centrifuge |